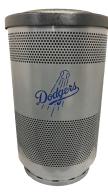

## Witt Industries is the premier choice to enhance your baseball stadium while building team pride:

- **Customizable:** We precision laser cut your logo, incorporate decals, and provide non-fading panel options to match your colors for a truly authentic product.
- **Built to Last:** We use heavy-duty 14-gauge steel, a durable powder coat finish, and a protective coated base to provide superior longevity with ease of maintenance.
- Complete Product Solution:

Trash Cans & Recycling Receptacles: Liners included with your choice of three lid options. Anchor kit, lid kit, and leveling feet are provided for outdoor units. Available in 55, 46, 35, and 20-gallon capacities.