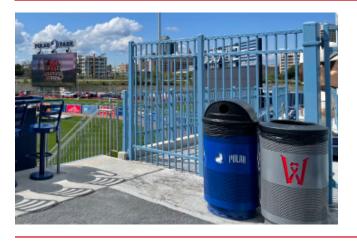

## Witt Industries is the premier choice to enhance your baseball stadium while building team pride:

- **Customizable:** We precision laser cut your logo, incorporate decals, and provide non-fading panel options to match your colors for a truly authentic product.
- **Built to Last:** We use heavy-duty 14-gauge steel, a durable powder coat finish, and a protective coated base to provide superior longevity with ease of maintenance.
- Complete Product Solution:

Trash Cans & Recycling Receptacles: Liners included with your choice of three lid options. Anchor kit, lid kit, and leveling feet are provided for outdoor units. Available in 55, 46, 35, and 20-gallon capacities.

-Bart Harvey, Vice President, Ballpark Operations at Worcester Red Sox

The Premier Manufacturer of Custom Site Furnishings Sold Directly to Enhance Your Brand