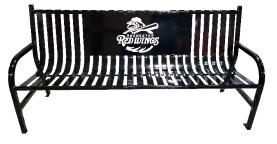

## Witt Industries is the premier choice to enhance your baseball stadium while building team pride:

- **Customizable:** We precision laser cut your logo, incorporate decals, and provide non-fading panel options to match your colors for a truly authentic product.
- **Built to Last:** We use heavy-duty 14-gauge steel, a durable powder coat finish, and a protective coated base to provide superior longevity with ease of maintenance.
- Complete Product Solution:

Benches: Anchor kit is supplied with all units at no extra charge. Available in 4, 5, or 6-foot lengths.

• Order Quantities: No minimum requirements.

"Our branded waste receptacles fit perfectly into Polar Park's aesthetics. Their functionality for WooSox game days and Polar Park events that we host is exceptional."