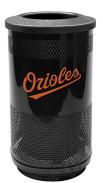

## Witt Industries is the premier choice to enhance your baseball stadium while building team pride:

- **Customizable:** We precision laser cut your logo, incorporate decals, and provide non-fading panel options to match your colors for a truly authentic product.
- **Built to Last:** We use heavy-duty 14-gauge steel, a durable powder coat finish, and a protective coated base to provide superior longevity with ease of maintenance.
- Complete Product Solution:

Trash Cans & Recycling Receptacles: Liners included with your choice of three lid options. Anchor kit, lid kit, and leveling feet are provided for outdoor units. Available in 55, 46, 35, and 20-gallon capacities.