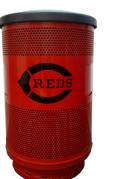

## Witt Industries is the premier choice to enhance your baseball stadium while building team pride:

- **Customizable:** We precision laser cut your logo, incorporate decals, and provide non-fading panel options to match your colors for a truly authentic product.
- **Built to Last:** We use heavy-duty 14-gauge steel, a durable powder coat finish, and a protective coated base to provide superior longevity with ease of maintenance.
- Complete Product Solution:

Trash Cans & Recycling Receptacles: Liners included with your choice of three lid options. Anchor kit, lid kit, and leveling feet are provided for outdoor units. Available in 55, 46, 35, and 20-gallon capacities.