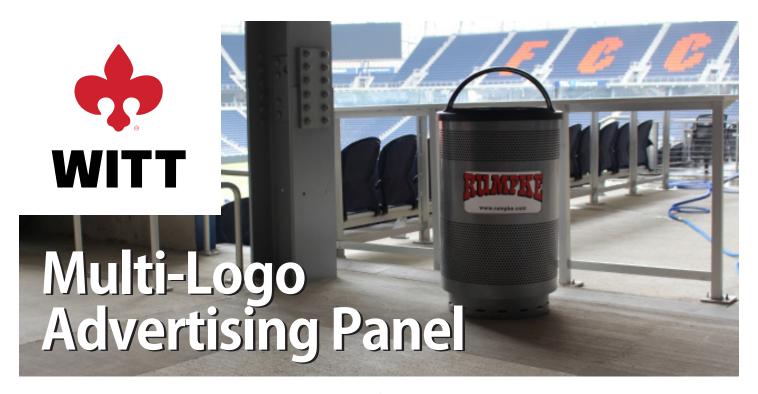

Generate advertising revenue for your organization with your Witt Custom Logo Waste Receptacles and Recycling Containers

The durability and functionality of your high-quality custom logo receptacles and your brand identity offer an ideal paid advertising platform to benefit your organization financially.

Customers have utilized the Witt Custom Logo Message Center option as an effective avenue to pay for the initial capital investment of purchasing new waste receptacles and recycling containers. In the following fiscal years, revenue is generated to offset annual facility management expenses, leveraging the lifetime value delivered through the Witt Industries built-to-last manufacturing process.

## The Witt Custom Logo Message Center feature provides fully customized advertising panels:

- Available on both sides of the waste receptacle and recycling container
- Easy-to-change, insertable panels to prominently display sponsorship logos or custom messages
- Ability to match the colors of your advertisers' brand to generate a high contrast image against a solid background
- Available only in the 35, 46, and 55-gallon capacity product line