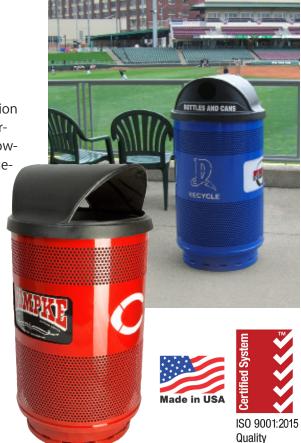

Generate advertising revenue for your organization with your Witt Custom Logo Waste Receptacles and Recycling Containers

The durability and functionality of your high-quality custom logo receptacles and your brand identity offer an ideal paid advertising platform to benefit your organization financially.

Customers have utilized the Witt Custom Logo Message Center option as an effective avenue to pay for the initial capital investment of purchasing new waste receptacles and recycling containers. In the following fiscal years, revenue is generated to offset annual facility management expenses, leveraging the lifetime value delivered through the Witt Industries built-to-last manufacturing process.

## The Witt Custom Logo Message Center feature provides fully customized advertising panels:

- Available on both sides of the waste receptacle and recycling container
- Easy-to-change, insertable panels to prominently display sponsorship logos or custom messages
- Ability to match the colors of your advertisers' brand to generate a high contrast image against a solid background
- Available only in the 35, 46, and 55-gallon capacity product line