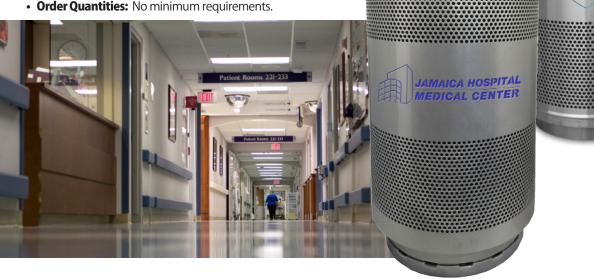

## **Brand Your Facility**

Brand your Healthcare Facility with Custom Trash and Recycling Receptacles

Witt Industries is the premier choice to enhance your image for your medical buildings and public spaces:

- Customizable: We precision laser cut your logo, incorporate decals, and provide non-fading panel options to match your colors for a truly authentic product
- Built to Last: We use heavy duty 14-gauge steel, a durable powder coat finish, and a protective coated base to provide superior longevity with ease of maintenance.
- Complete Product Solution: Liners included with your choice of three lid options. Anchor kit, lid kit, and leveling feet are provided for outdoor units. Available in 55, 46, 35, and 20-gallon capacities.

• Order Quantities: No minimum requirements.

Ask About our MultiLogo Panel to Generate Advertising Revenue

The Premier Manufacturer of Custom Receptacles **Sold Directly to Enhance Your Brand**