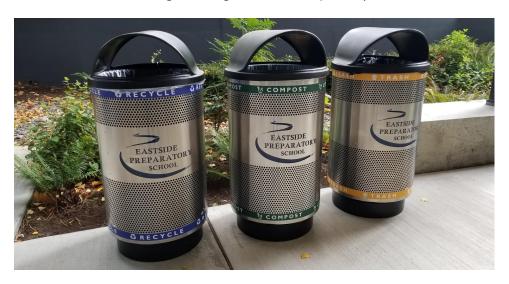

## **Contact Us to Receive a No-Obligation Rendering**

"These custom receptacles look great on our campus! Our community is very pleased with the way they look!"

- Jim Owen, Facilities Night Manager, Eastside Preparatory School, Kirkland, WA