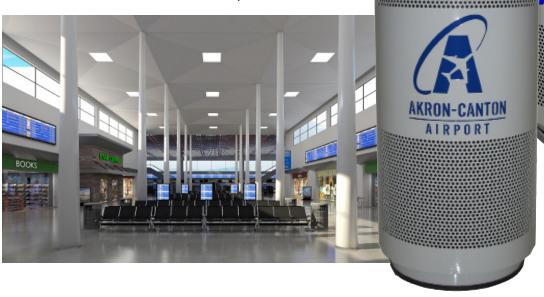

## **Brand Your Facility**

Brand your Airport with Custom Trash and Recycling Receptacles

Witt Industries is the premier choice to enhance your image for your terminals and public spaces:

- **Customizable:** We precision laser cut your logo, incorporate decals, and provide non-fading panel options to match your colors for a truly authentic product.
- Built to Last: We use heavy duty 14-gauge steel, a durable powder coat finish, and a protective coated base to provide superior longevity with ease of maintenance.
- **Complete Product Solution:** Liners included with your choice of three lid options. Anchor kit, lid kit, and leveling feet are provided for outdoor units. Available in 55, 46, 35, and 20-gallon capacities.

• Order Quantities: No minimum requirements.

Ask About our MultiLogo Panel to Generate Advertising Revenue

The Premier Manufacturer of Custom Receptacles
Sold Directly to Enhance Your Brand