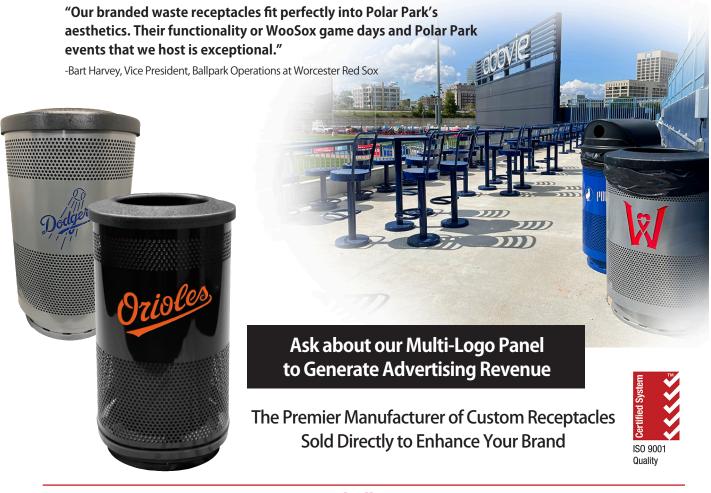

## Brand your team & ballpark with Custom Trash and Recycling Receptacles

## Witt Industries is the premier choice to enhance your ballpark while building team pride:

- Customizable: We precision laser cut your logo & match your colors for a truly authentic product.
- **Built to Last:** We use heavy-duty 14-gauge steel, a durable powder coat finish, and a protective coated base to provide superior longevity with ease of maintenance.
- **Complete Product Solution:** Liners included with your choice of three lid options. Anchor kit, lid kit, and leveling feet are provided for outdoor units. Available in 55, 46, 35, and 20-gallon capacities.
- Order Quantities: No minimum requirements.