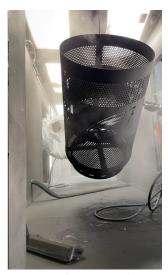

## Save money by fixing up your old waste and recycling recptacles

Units to be refurbished