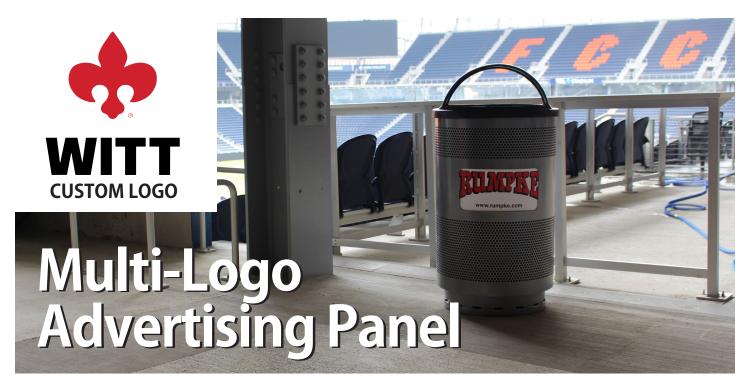

Generate advertising revenue for your organization with your Witt Custom Logo Waste Receptacles and Recycling Containers

The durability and functionality of your high-quality custom logo receptacles combined with your brand identity offers an ideal paid advertising platform to financially benefit your organization.

Customers have utilized the Witt Custom Logo Message Center option as an effective avenue to pay for the initial capital investment of purchasing new waste receptacles and recycling containers. In the following fiscal years, revenue is generated to offset annual facility management expenses, leveraging the lifetime value delivered through the Witt Industries built to last manufacturing process.

## The Witt Custom Logo Message Center feature provides fully customized advertising panels:

- Available on both sides of the waste receptacle and recycling container
- Easy-to-change, insertable panels to prominently display sponsorship logos or custom messages
- Ability to match the colors of your advertisers' brand to generate a high contrast image against a solid background
- Available only in the 35, 46, and 55-gallon capacity product line