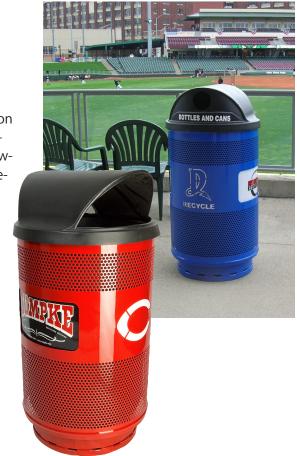

## The Witt Custom Logo Message Center feature provides fully customized advertising panels:

- Available on both sides of the waste receptacle and recycling container
- Easy-to-change, insertable panels to prominently display sponsorship logos or custom messages
- Ability to match the colors of your advertisers' brand to generate a high contrast image against a solid background
- Available only in the 35, 46, and 55-gallon capacity product line